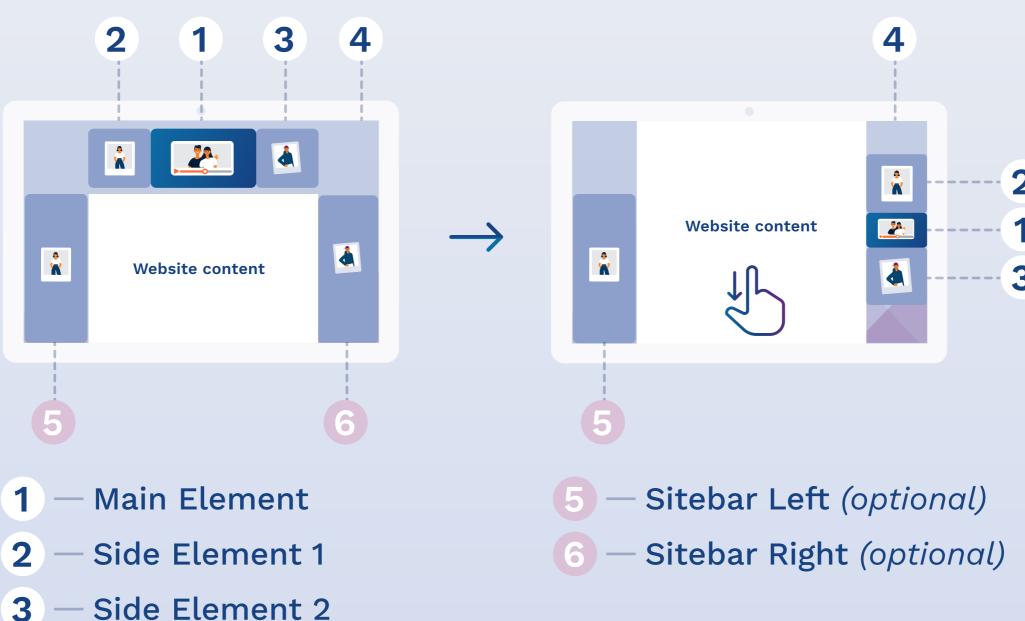

## **DESCRIPTION**

4

The Dynamic Branding Wall is an advertising medium that surrounds the website over a large area. A video including branding elements (e.g. logo, claim or CTA) is placed in the eye-catching wideboard/billboard container. A background image surrounds the content of the website. Optionally, sidebar elements can be used that scale like a regular sitebar ad on the free areas to the left and right. This provides the opportunity for additional messages. When scrolling, the elements in the wideboard/billboard container can be moved to the right so that they remain in the user's visible area.

POSITIONING AND BEHAVIOUR

Positioning of the Main Element (above the website):