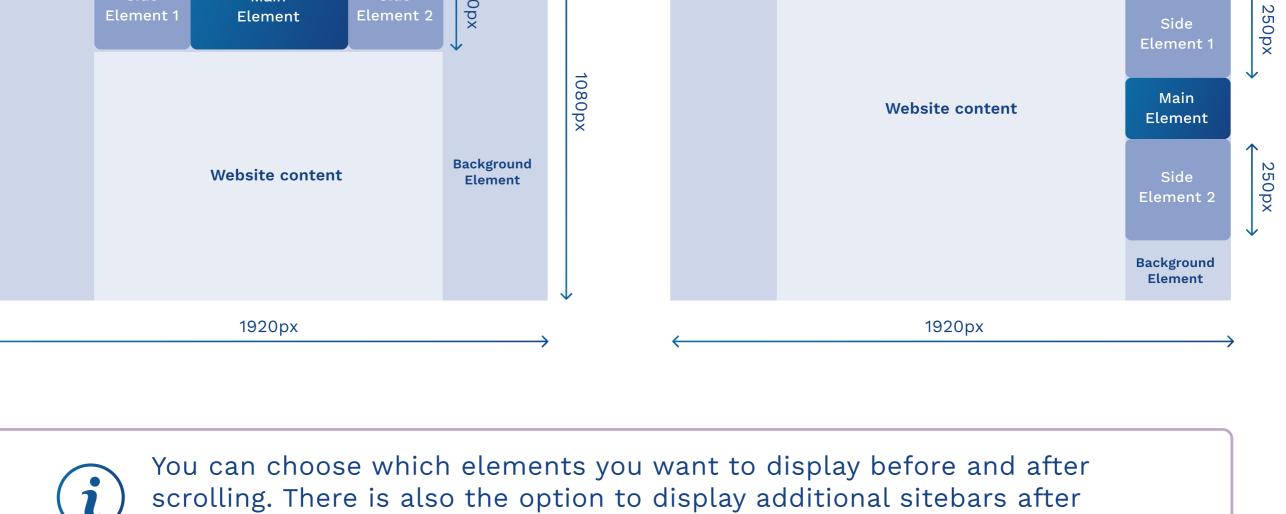

# Before scrolling:

**DIMENSIONS** 

After scrolling:

## **DESCRIPTION**

4

The Dynamic Branding Wall is an advertising medium that surrounds the website over a large area. A video including branding elements (e.g. logo, claim or CTA) is placed in the eye-catching wideboard/billboard container. A background image surrounds the content of the website. Optionally, sidebar elements can be used that scale like a regular sitebar ad on the free areas to the left and right. This provides the opportunity for additional messages. When scrolling, the elements in the wideboard/billboard container can be moved to the right so that they remain in the user's visible area.