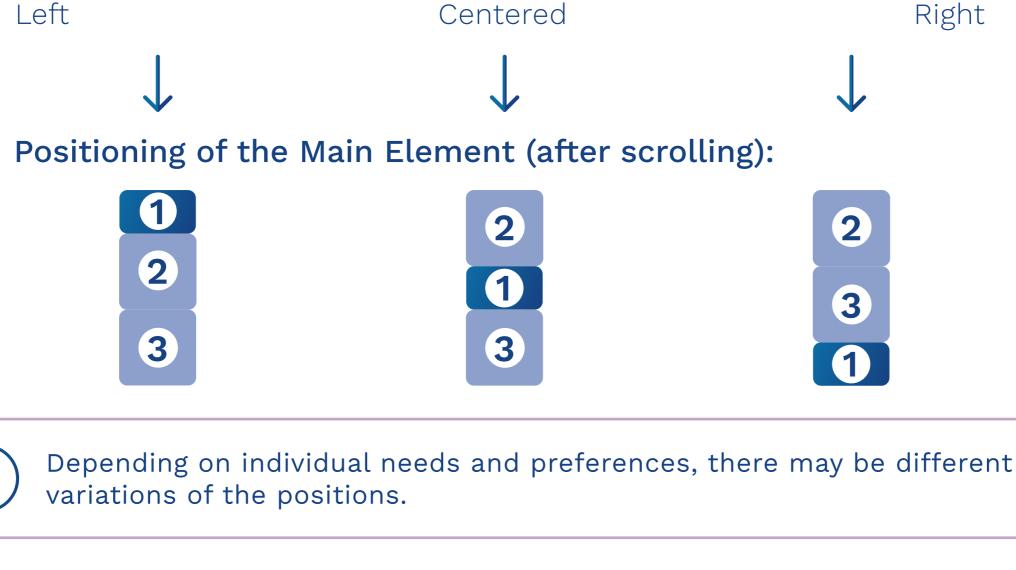

Positioning of the Main Element (above the website):

#### Left Centered

# Before scrolling:

**DIMENSIONS** 

After scrolling: