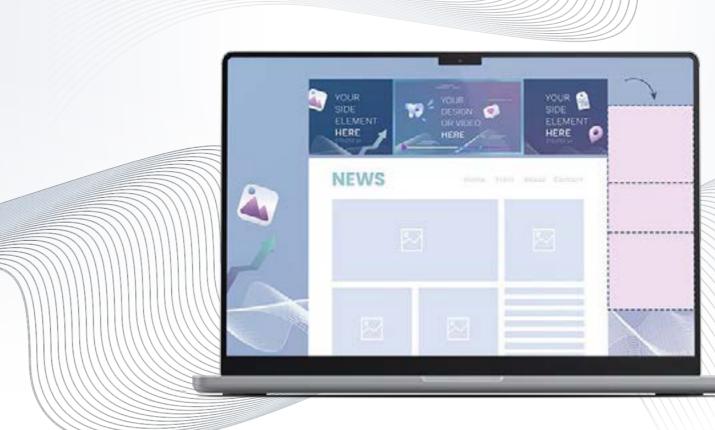

## **DESCRIPTION**

4

The Dynamic Branding Wall is an advertising medium that surrounds the website over a large area. A video including branding elements (e.g. logo, claim or CTA) is placed in the eye-catching wideboard/billboard container. A background image surrounds the content of the website. Optionally, sidebar elements can be used that scale like a regular sitebar ad on the free areas to the left and right. This provides the opportunity for additional messages. When scrolling, the elements in the wideboard/billboard container can be moved to the right so that they remain in the user's visible area.

#### DYNAMIC BRANDING WALL - BACKGROUND IMAGE

This version of the branding wall is used when there are no important images or text in the background image. The

Preview >

background serves as a mood image, the focus is clearly on the video and the side elements.