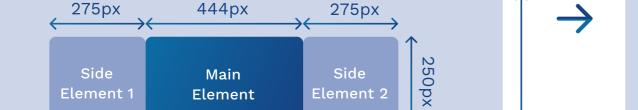

Positioning of the Main Element (above the website):

#### Left Centered

# Before scrolling:

**DIMENSIONS** 

After scrolling: