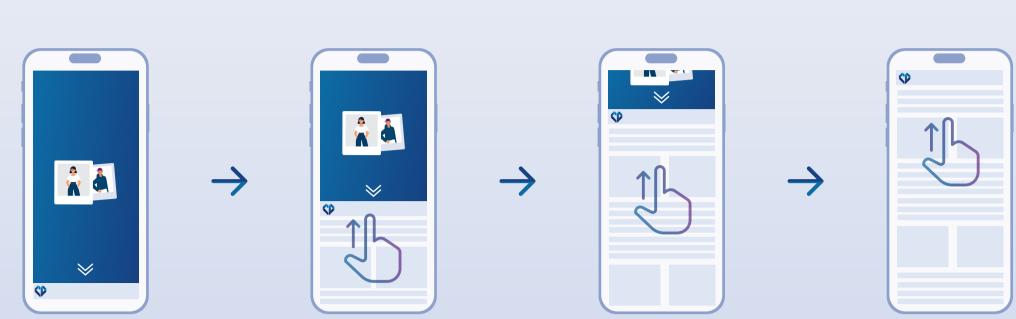

# WELCOME AD MOBILE SPECIFICATIONS



#### DESCRIPTION

The Welcome Ad Mobile finds its prominent place above the header area of the website. This is where this ad is effectively presented in the form of a video, image or HTML5 animation.

#### POSITIONING AND BEHAVIOUR



#### SPECIFICATIONS FOR DATA DELIVERY

| Component File Format Info Comment | FULL VIDEO |             |      | Preview > |
|------------------------------------|------------|-------------|------|-----------|
|                                    | Component  | File Format | Info | Comment   |

| VIDEO    | MP4, MOV, AVI, MKV | HD/FullHD 9:16<br>Max. 30 Sec.<br>Max. 50 MB |           |
|----------|--------------------|----------------------------------------------|-----------|
|          |                    |                                              |           |
| ANIMATED |                    |                                              | Preview > |

| Component    | File Format | Info                                                    | Comment