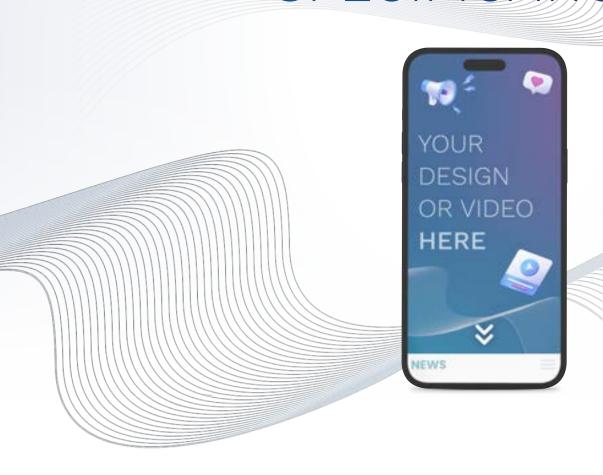

#### DESCRIPTION

The Welcome Ad Mobile finds its prominent place above the header area of the website. This is where this ad is effectively presented in the form of a video, image or HTML5 animation.