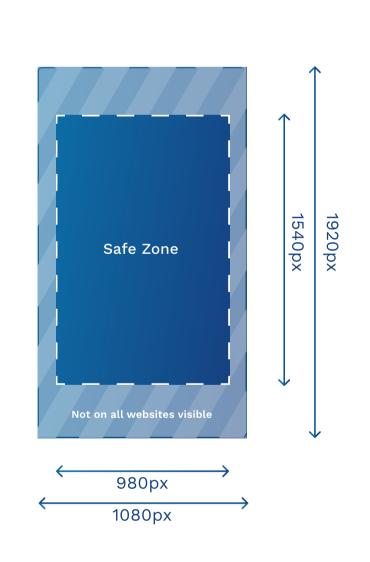

## DIMENSIONS

## Guidelines for Safe Zone:

On smaller screens, parts of the background (1080 x 1920) may be cut off.

Check specifications for the desktop version